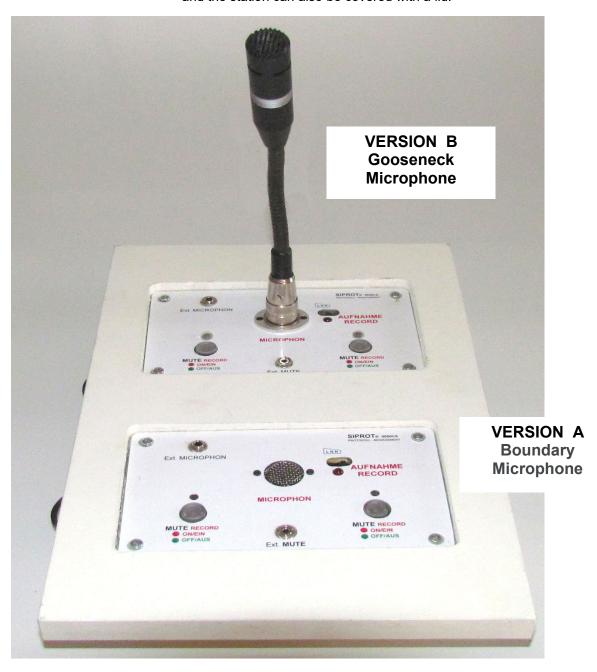

When not in use, the stations can be covered with a lid.

The installation station is therefore not visible.

The installation station is available with 2 different types of microphone:

A. Boundary Microphone (just installed as in the mobile microphone)

B. Gooseneck microphone (available in different lengths), Gooseneck microphones come with a plug-in screw cap Equipped connection.

Thus, the microphones are disassembled when not in use and the station can also be covered with a lid.