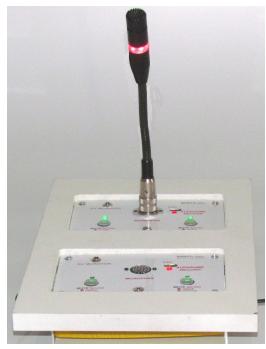

## SIPROT® The modern one PROTOKOLL MANAGEMENT System MOUNTING STATION 9550CA.

For meeting rooms, a mounting station is available.
This is designed for 2 places.

Mobile tables that allow different furniture are each equipped with 1 installation station. The tables can be connected according to the corresponding classification with 1 cable.

B. Gooseneck microphone (available in different lengths), Gooseneck microphones come with a plug-in screw cap Equipped connection.

Thus, the microphones are disassembled when not in use and the station can also be covered with a lid.