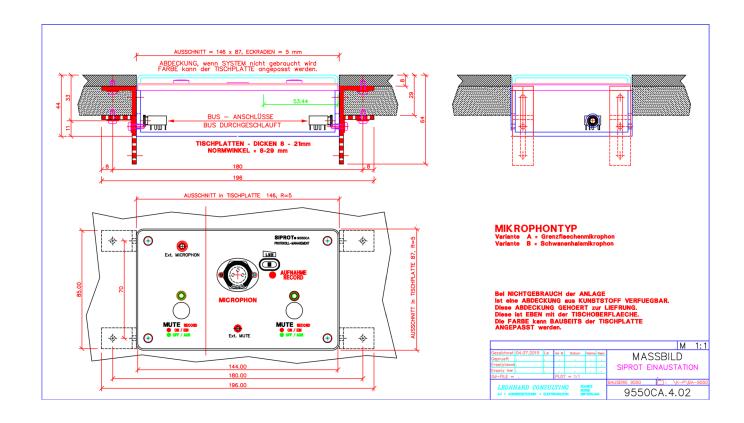

at allow different furniture are each equipped with 1 installation station. The tables can be connected according to the corresponding classification with 1 cable.

When not in use, the stations can be covered with a lid.

The installation station is therefore not visible.

The installation station is available with 2 different types of microphone:

A. Boundary Microphone (just installed as in the mobile microphone)

B. Gooseneck microphone (available in different lengths), Gooseneck microphones come with a plug-in screw cap Equipped connection.

Thus, the microphones are disassembled when not in use and the station can also be covered with a lid.



A product of

LEONHARD CONSULTING GmbH

AV-KONGRESSTECHNIK-ELEKTROAKUSTIK
SCHWEIZ SUISSE SWITZERLAND

## MOUNTING STATION 9550CA DIMENSIONS