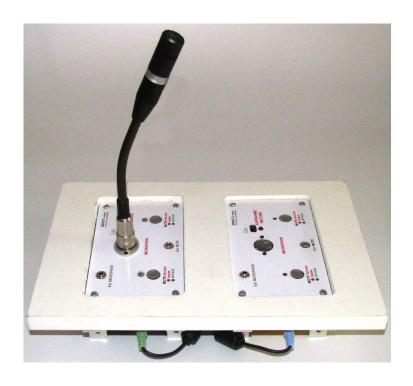

## SIPROT® The modern one PROTOKOLL MANAGEMENT System MOUNTING STATION 9550CA.

For meeting rooms, a mounting station is available.
This is designed for 2 places.

Mobile tables that allow different furniture are each equipped with 1 installation station. The tables can be connected according to the corresponding classification with 1 cable.